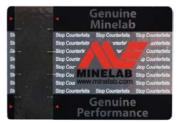

## Large security label

This label appears on: GPX-4500, GPX 4800 and GPX 5000 control boxes.

## **Small security label**

This label appears on: Eureka Gold, X-TERRA 705 Gold Pack control boxes and Commander Coil products plus on the outer cartons of the GPX Series; Eureka Gold; X-TERRA 705 Gold Pack and Commander Coil.