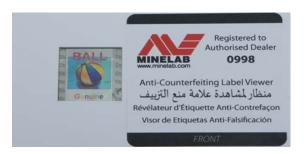

#### **Security label Viewer**

This is the special security label Viewer that will allow you to view hidden images to assist in verifying a GENUINE MINELAB.

The label is affixed to the control box; use the special security Viewer to reveal the hidden full colour image on the label as shown below:

This is what the security label looks like on the GPX 5000 control box.

Using a special security Viewer, a clear full-colour and detailed image will be visible in this location:

GENUINE MINELAB – when using the special security Viewer, a full colour picture on a silver background (no tint) appears in the window.