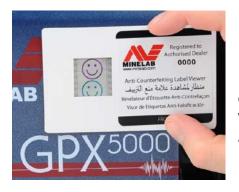

#### **Security label Viewer**

This is the special security label Viewer that will allow you to view hidden images to assist in verifying a GENUINE MINELAB.

The label is affixed to the control box; use the special security Viewer to reveal the hidden full colour image on the label as shown below:

This is what the security label looks like on the GPX 5000 control box.

Using a special security Viewer, a clear full-colour and detailed image will be visible in this location:

GENUINE MINELAB – when using the special security Viewer, a full colour picture on a silver background (no tint) appears in the window.