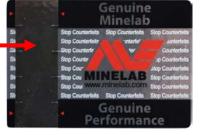

## **BE AWARE:**

- ▲ Counterfeit manufacturers are now producing similar labels in order to exploit YOU our valued customers.
- △ Counterfeit manufacturers do <u>not</u> have the technology to reproduce clear fullcolour and detailed images so, it is important for you to BE AWARE and KNOW THE DIFFERENCE.

## Here is an example of a fake and a genuine large security label

This is a **fake** label

- There is little colour used on the image
- There is an obvious tint to the background colour
- The word 'Genuine' is one colour only

This is a **genuine** label

- The image features a real colour photo
- The background is pure silver (no tint)
- The word 'Genuine' features a multi –colour 'rainbow' spectrum