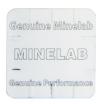

The label is affixed to the control box; use the special security Viewer to reveal the hidden full colour image on the label as shown below:

This is what the security label looks like on the GPX 5000 control box.

Using a special security Viewer, a clear full-colour and detailed image will be visible in this location:

GENUINE MINELAB – when using the special security Viewer, a full colour picture on a silver background (no tint) appears in the window.