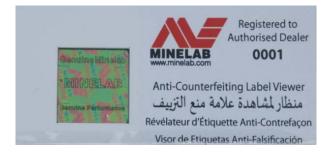

## Here is an example of a fake and a genuine large security label

This is a **fake** label

- There is little colour used on the image
- There is an obvious tint to the background colour
- The word 'Genuine' is one colour only

This is a **genuine** label

- The image features a real colour photo
- The background is pure silver (no tint)
- The word 'Genuine' features a multi –colour 'rainbow' spectrum