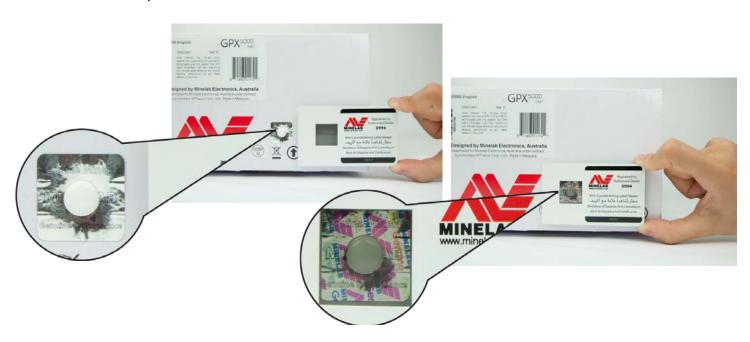

## Large security label

This label appears on: GPX-4500, GPX 4800 and GPX 5000 control boxes.

## **Small security label**

This label appears on: Eureka Gold, X-TERRA 705 Gold Pack control boxes and Commander Coil products plus on the outer cartons of the GPX Series; Eureka Gold; X-TERRA 705 Gold Pack and Commander Coil.

The label is affixed to the control box; use the special security Viewer to reveal the hidden full colour image on the label as shown below:

This is what the security label looks like on the GPX 5000 control box.

Using a special security Viewer, a clear full-colour and detailed image will be visible in this location:

GENUINE MINELAB – when using the special security Viewer, a full colour picture on a silver background (no tint) appears in the window.

## KNOW THE MINELAB DIFFERENCE – Part 3

The small security label was also added to the outer product cartons of all GPX Series; Eureka Gold; X-TERRA 705 Gold Pack and Commander Coils. It's secured by adhesive and perforated with a rivet to prevent re-use.