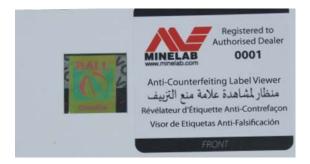

#### **Security label Viewer**

This is the special security label Viewer that will allow you to view hidden images to assist in verifying a GENUINE MINELAB.

#### KNOW THE MINELAB DIFFERENCE – Part 2

For First Level verification of the Eureka Gold, X-TERRA 705 Gold Pack control boxes and Commander Coil products, we introduced a small brand protection security label on 26<sup>th</sup> March, 2012, shown here:

Using the special security Viewer, a clear full-colour, detailed image appears in the window - as shown below: