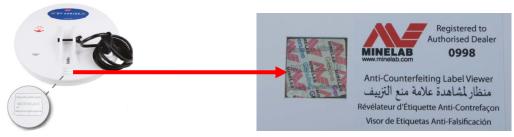

The label is affixed to the control box; use the special security Viewer to reveal the hidden full colour image on the label as shown below:

This is what the security label looks like on the GPX 5000 control box.

Using a special security Viewer, a clear full-colour and detailed image will be visible in this location:

GENUINE MINELAB – when using the special security Viewer, a full colour picture on a silver background (no tint) appears in the window.