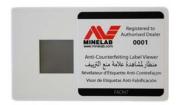

#### **Security label Viewer**

This is the special security label Viewer that will allow you to view hidden images to assist in verifying a GENUINE MINELAB.

#### **HOW TO OBTAIN YOUR VIEWER**

Viewers are now freely available. Ask your local Authorised Minelab Dealer for your Viewer or email your local Minelab office (contact details below) and we will despatch one to you immediately. We encourage you to use this viewer to verify GENUINE MINELAB products.