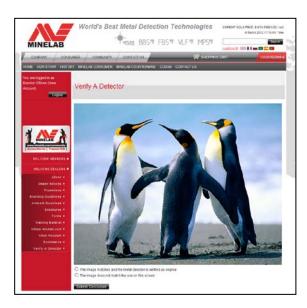

### ONLINE VERIFICATION FOR THE GPX-4500, GPX 4800 and GPX 5000

Your Authorised Minelab Dealer has a step-by- step guide on how to obtain Second Level confirmation on Genuine GPX-4500, GPX 4800 and GPX 5000 products online.

- Ask your Authorised Minelab dealer to log on to the Dealer section of the Minelab website: www.minelab.com/members/welcome-dealers
- Complete the 'Verify a Detector' process by entering the specific information and following the instructions.
- When a correct serial number and hidden image ID is entered, a picture of the matching hidden multi-colour image will be shown on the screen (see below for example). Congratulations, this verifies a GENUINE MINELAB product!
- When an incorrect serial number and incorrect hidden image ID is entered, an alert message appears.